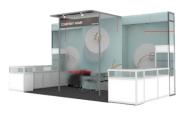

### 3x3 Standard Booth - (3m Length x 3m Width = 9sqm)

- 1. Shell scheme booth with partition
- 2. Fascia board with Exhibitor name and Booth no.
- 3. Needle-punched carpeting
- 4. 2 Low showcases with 2 LED lights
- 5. 1 Table
- 6. 2 Chairs
- 7. 2 Fluorescent Light
- 8. 3 Spot lights
- 9. 2 Plug base (5Amp)
- 10. 1 Wastepaper basket
- 11. 4 Passes