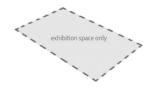

### Designer Booths – (8m Length x4m Width = 32sqm)

- Raw space exhibitors will need to hire their own stand builder to construct their custom booth
- Electrical requirements must be ordered from the Official Contractor,
- Raw space does not include any walls, Carpeting, furniture, etc.