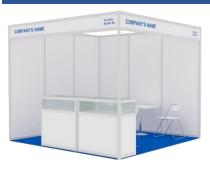

### 3x2 Mini Booth- (3m Length x 1.5m Width = 4.5sqm)

- 1. Fascia board with Exhibitor name and Booth no.
- 2. Needle-punched carpeting
- 3. 1 Low showcases with 2 LED lights
- 4. 1 Table for two exhibitor
- 5. 2 Chairs for exhibitor
- 6. 1 Fluorescent light
- 7. 1 Spot lights
- 8. 1 Plug base (5Amp)
- 9. 1 Wastepaper basket for two exhibitor
- 10. 2 Passes